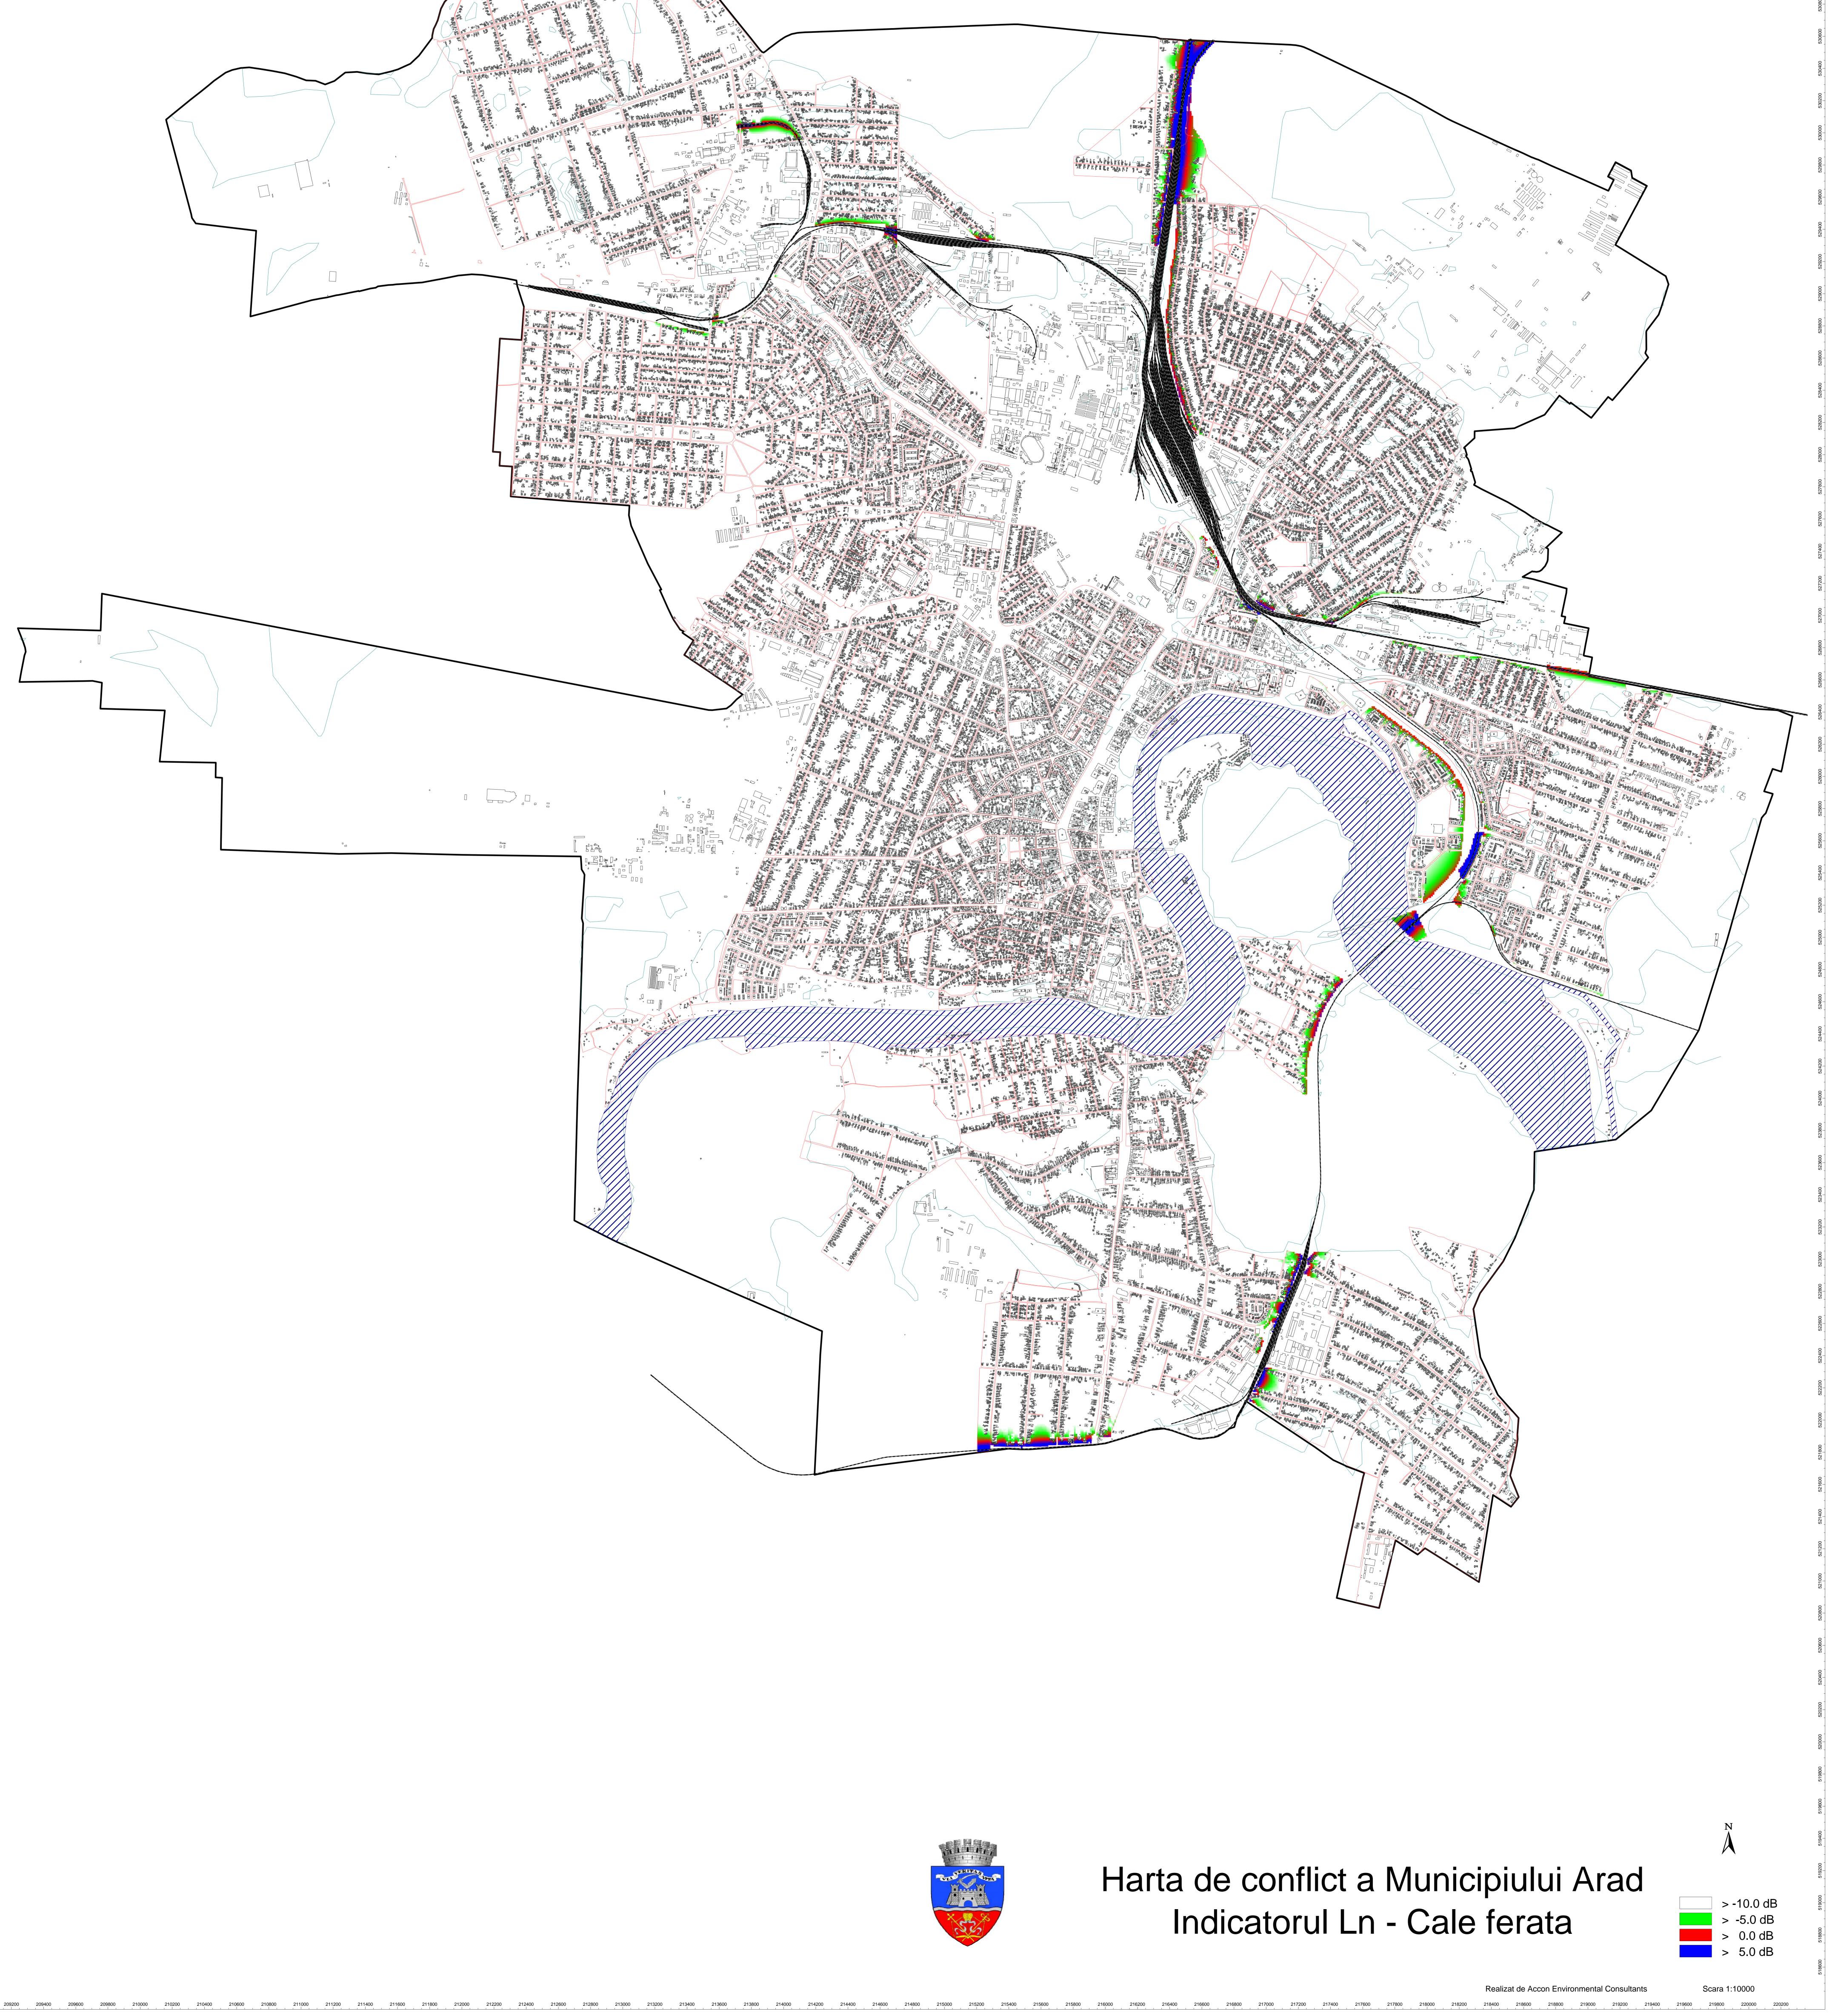

Realizat de Accon Environmental Consultants Scara 1:10000

220000 220200

| - |  |
|---|--|
| - |  |
| - |  |
| - |  |
| - |  |
| - |  |
| - |  |
| - |  |
| - |  |
| - |  |
| - |  |
| - |  |
| - |  |
| - |  |
| - |  |
| - |  |
| - |  |
| - |  |
| - |  |
| - |  |