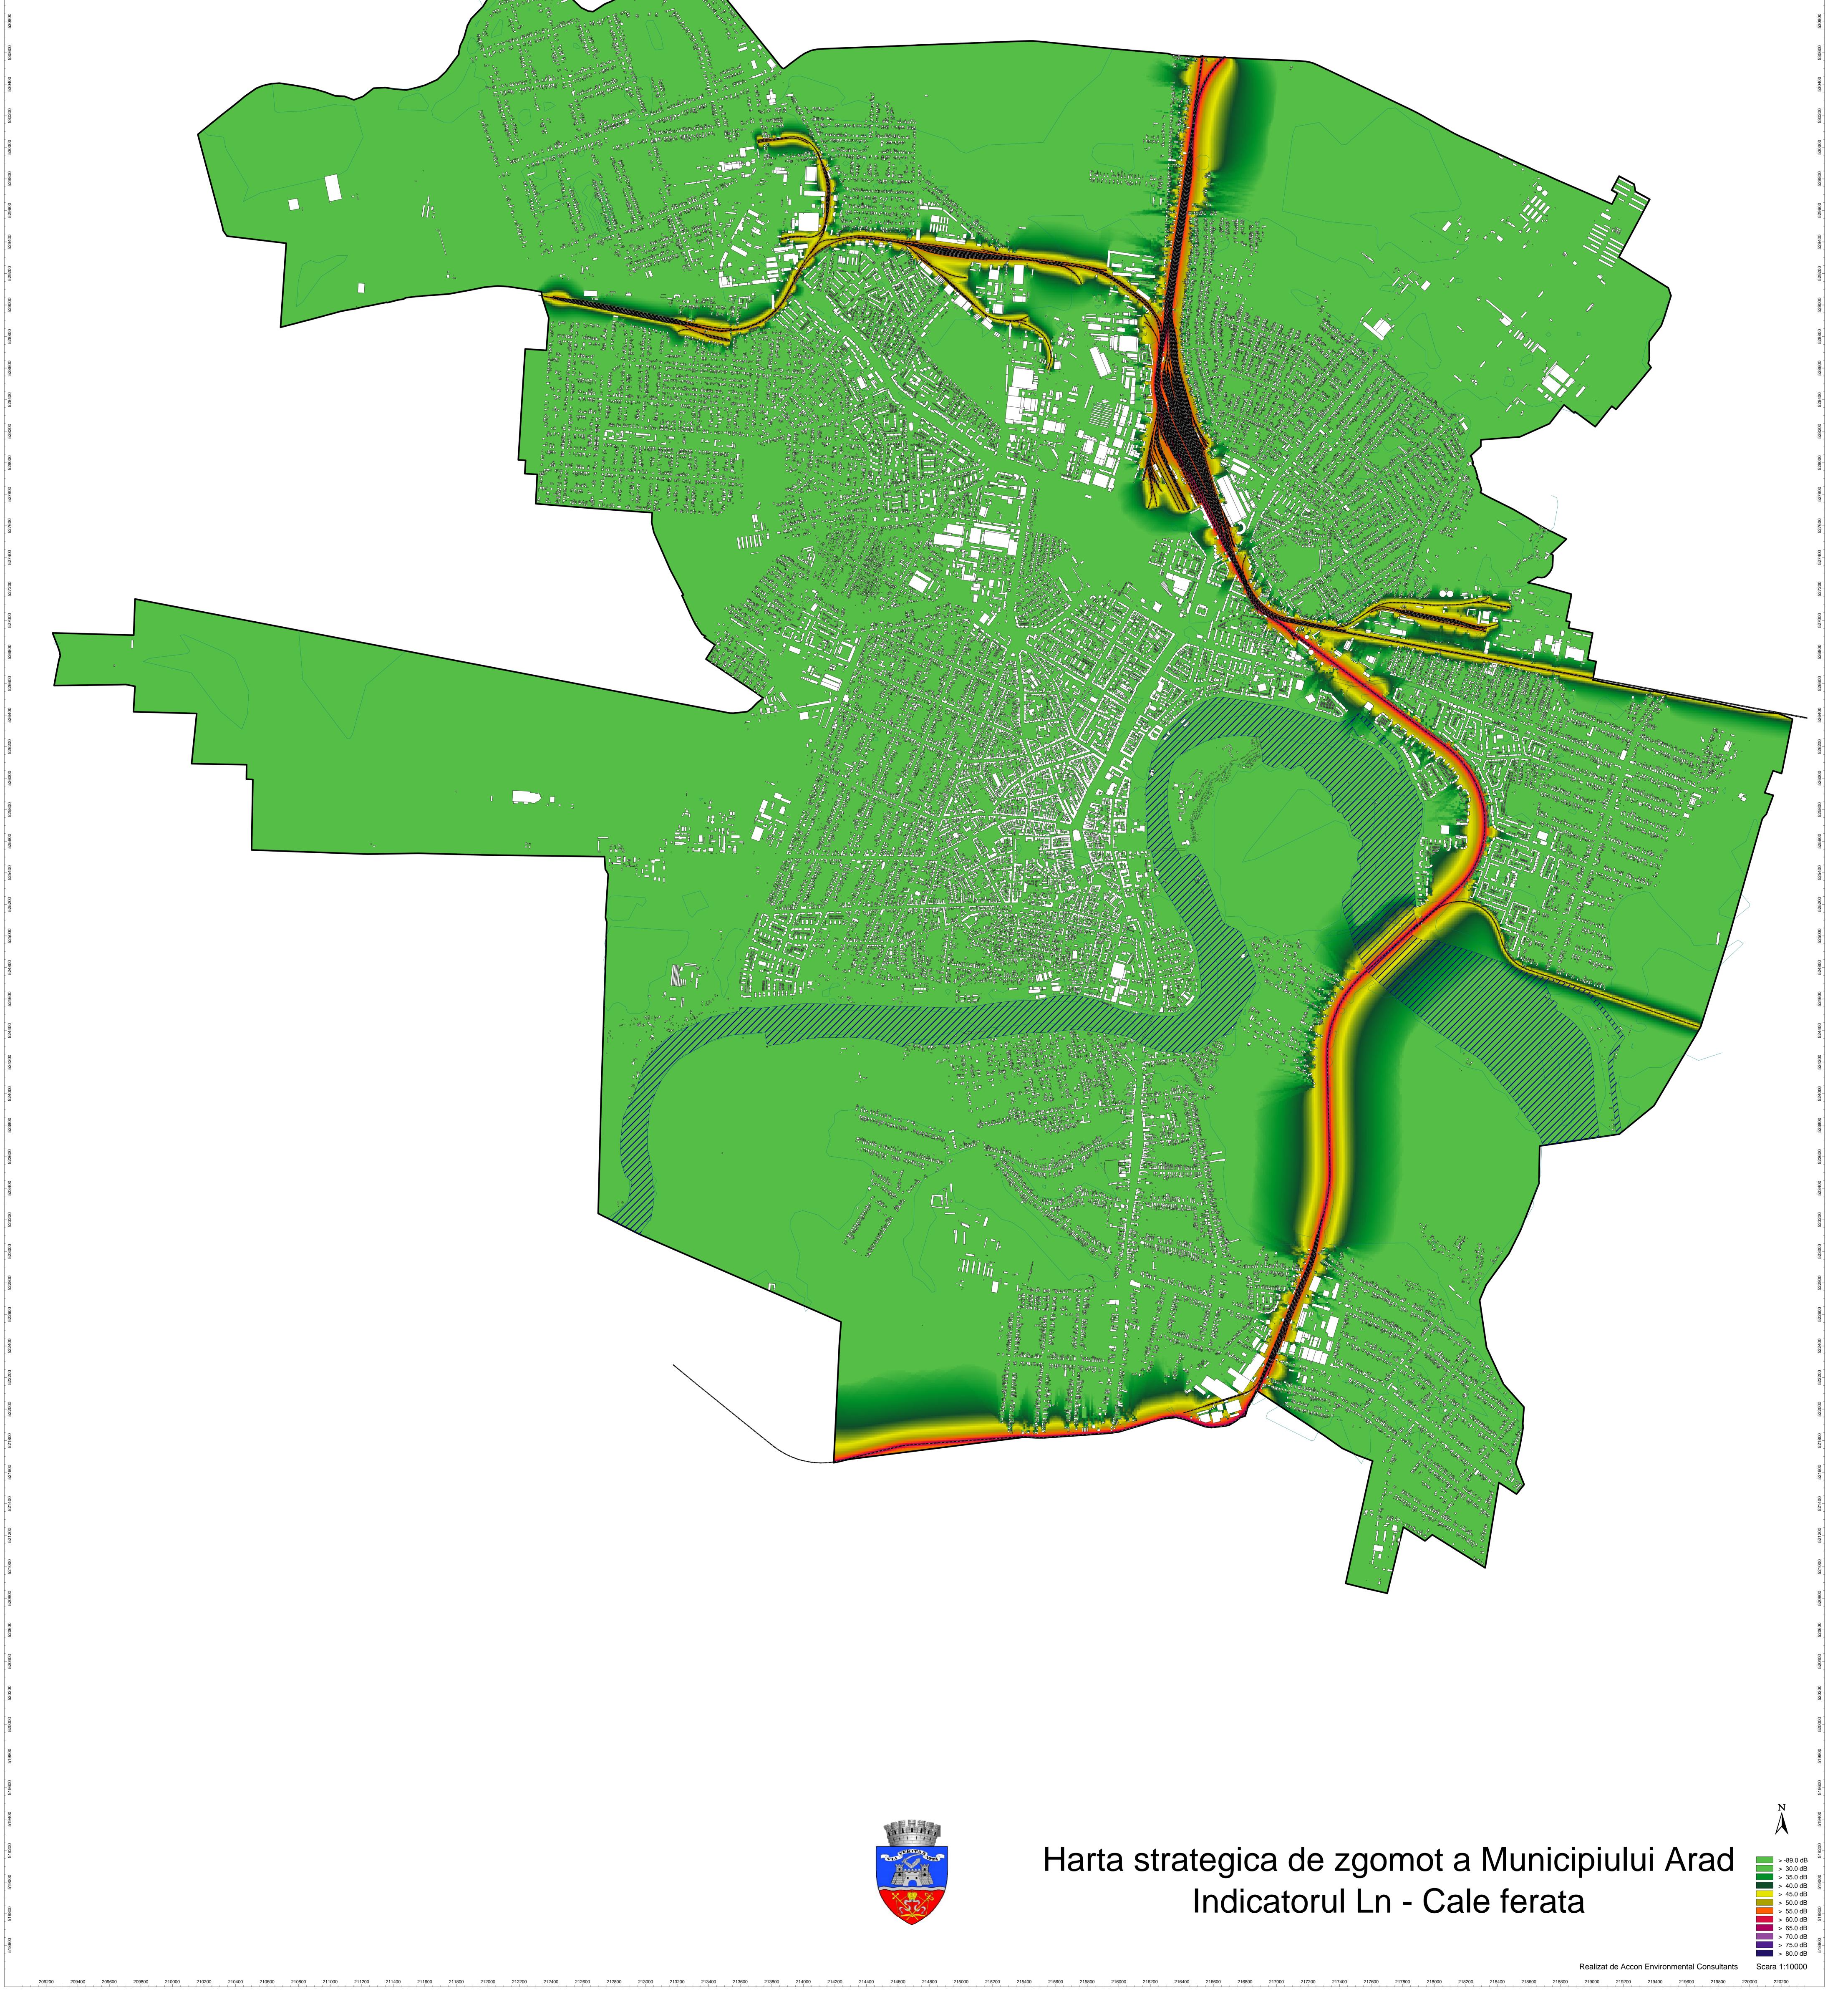

Realizat de Accon Environmental Consultants Scara 1:10000

220000 220200

| - |  |
|---|--|
| - |  |
| - |  |
| - |  |
| - |  |
| - |  |
| - |  |
| - |  |
| - |  |
| - |  |
| - |  |
| - |  |
| - |  |
| - |  |
| - |  |
| - |  |
| - |  |
| - |  |
| - |  |
| - |  |