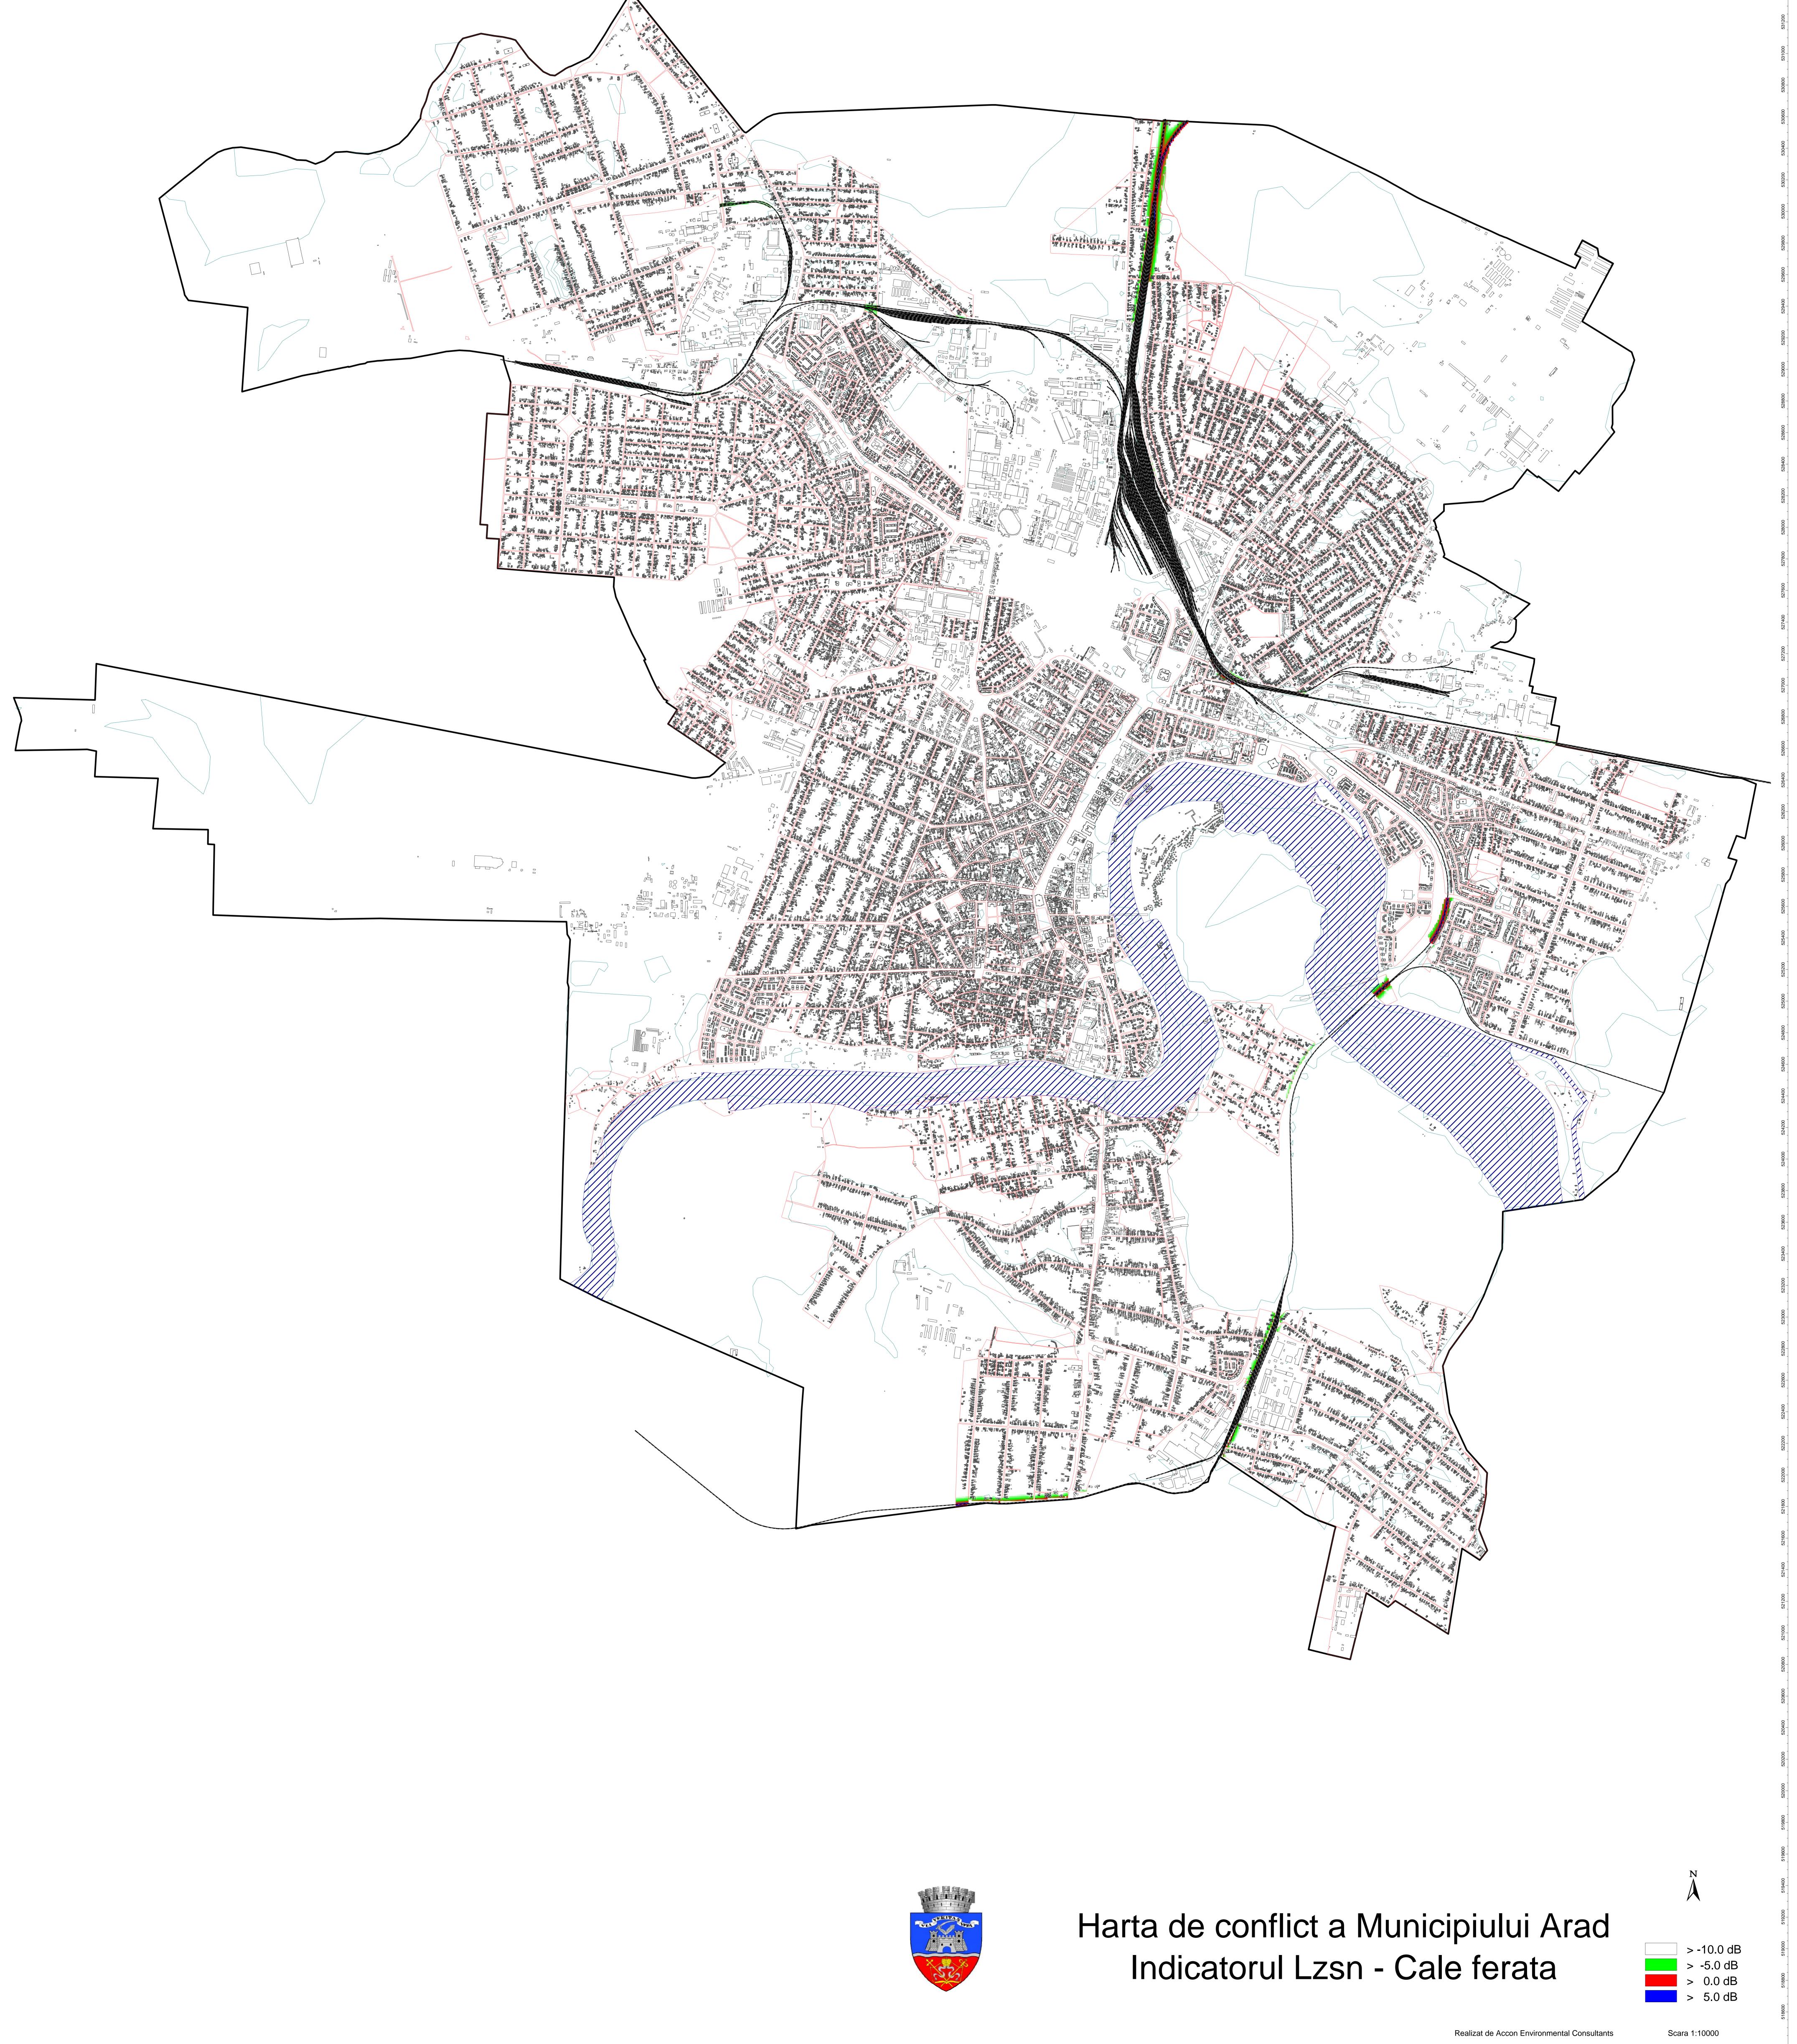

Realizat de Accon Environmental Consultants Scara 1:10000

220000 220200

| - |  |
|---|--|
| - |  |
| - |  |
| - |  |
| - |  |
| - |  |
| - |  |
| - |  |
| - |  |
| - |  |
| - |  |
| - |  |
| - |  |
| - |  |
| - |  |
| - |  |
| - |  |
| - |  |
| - |  |
| - |  |