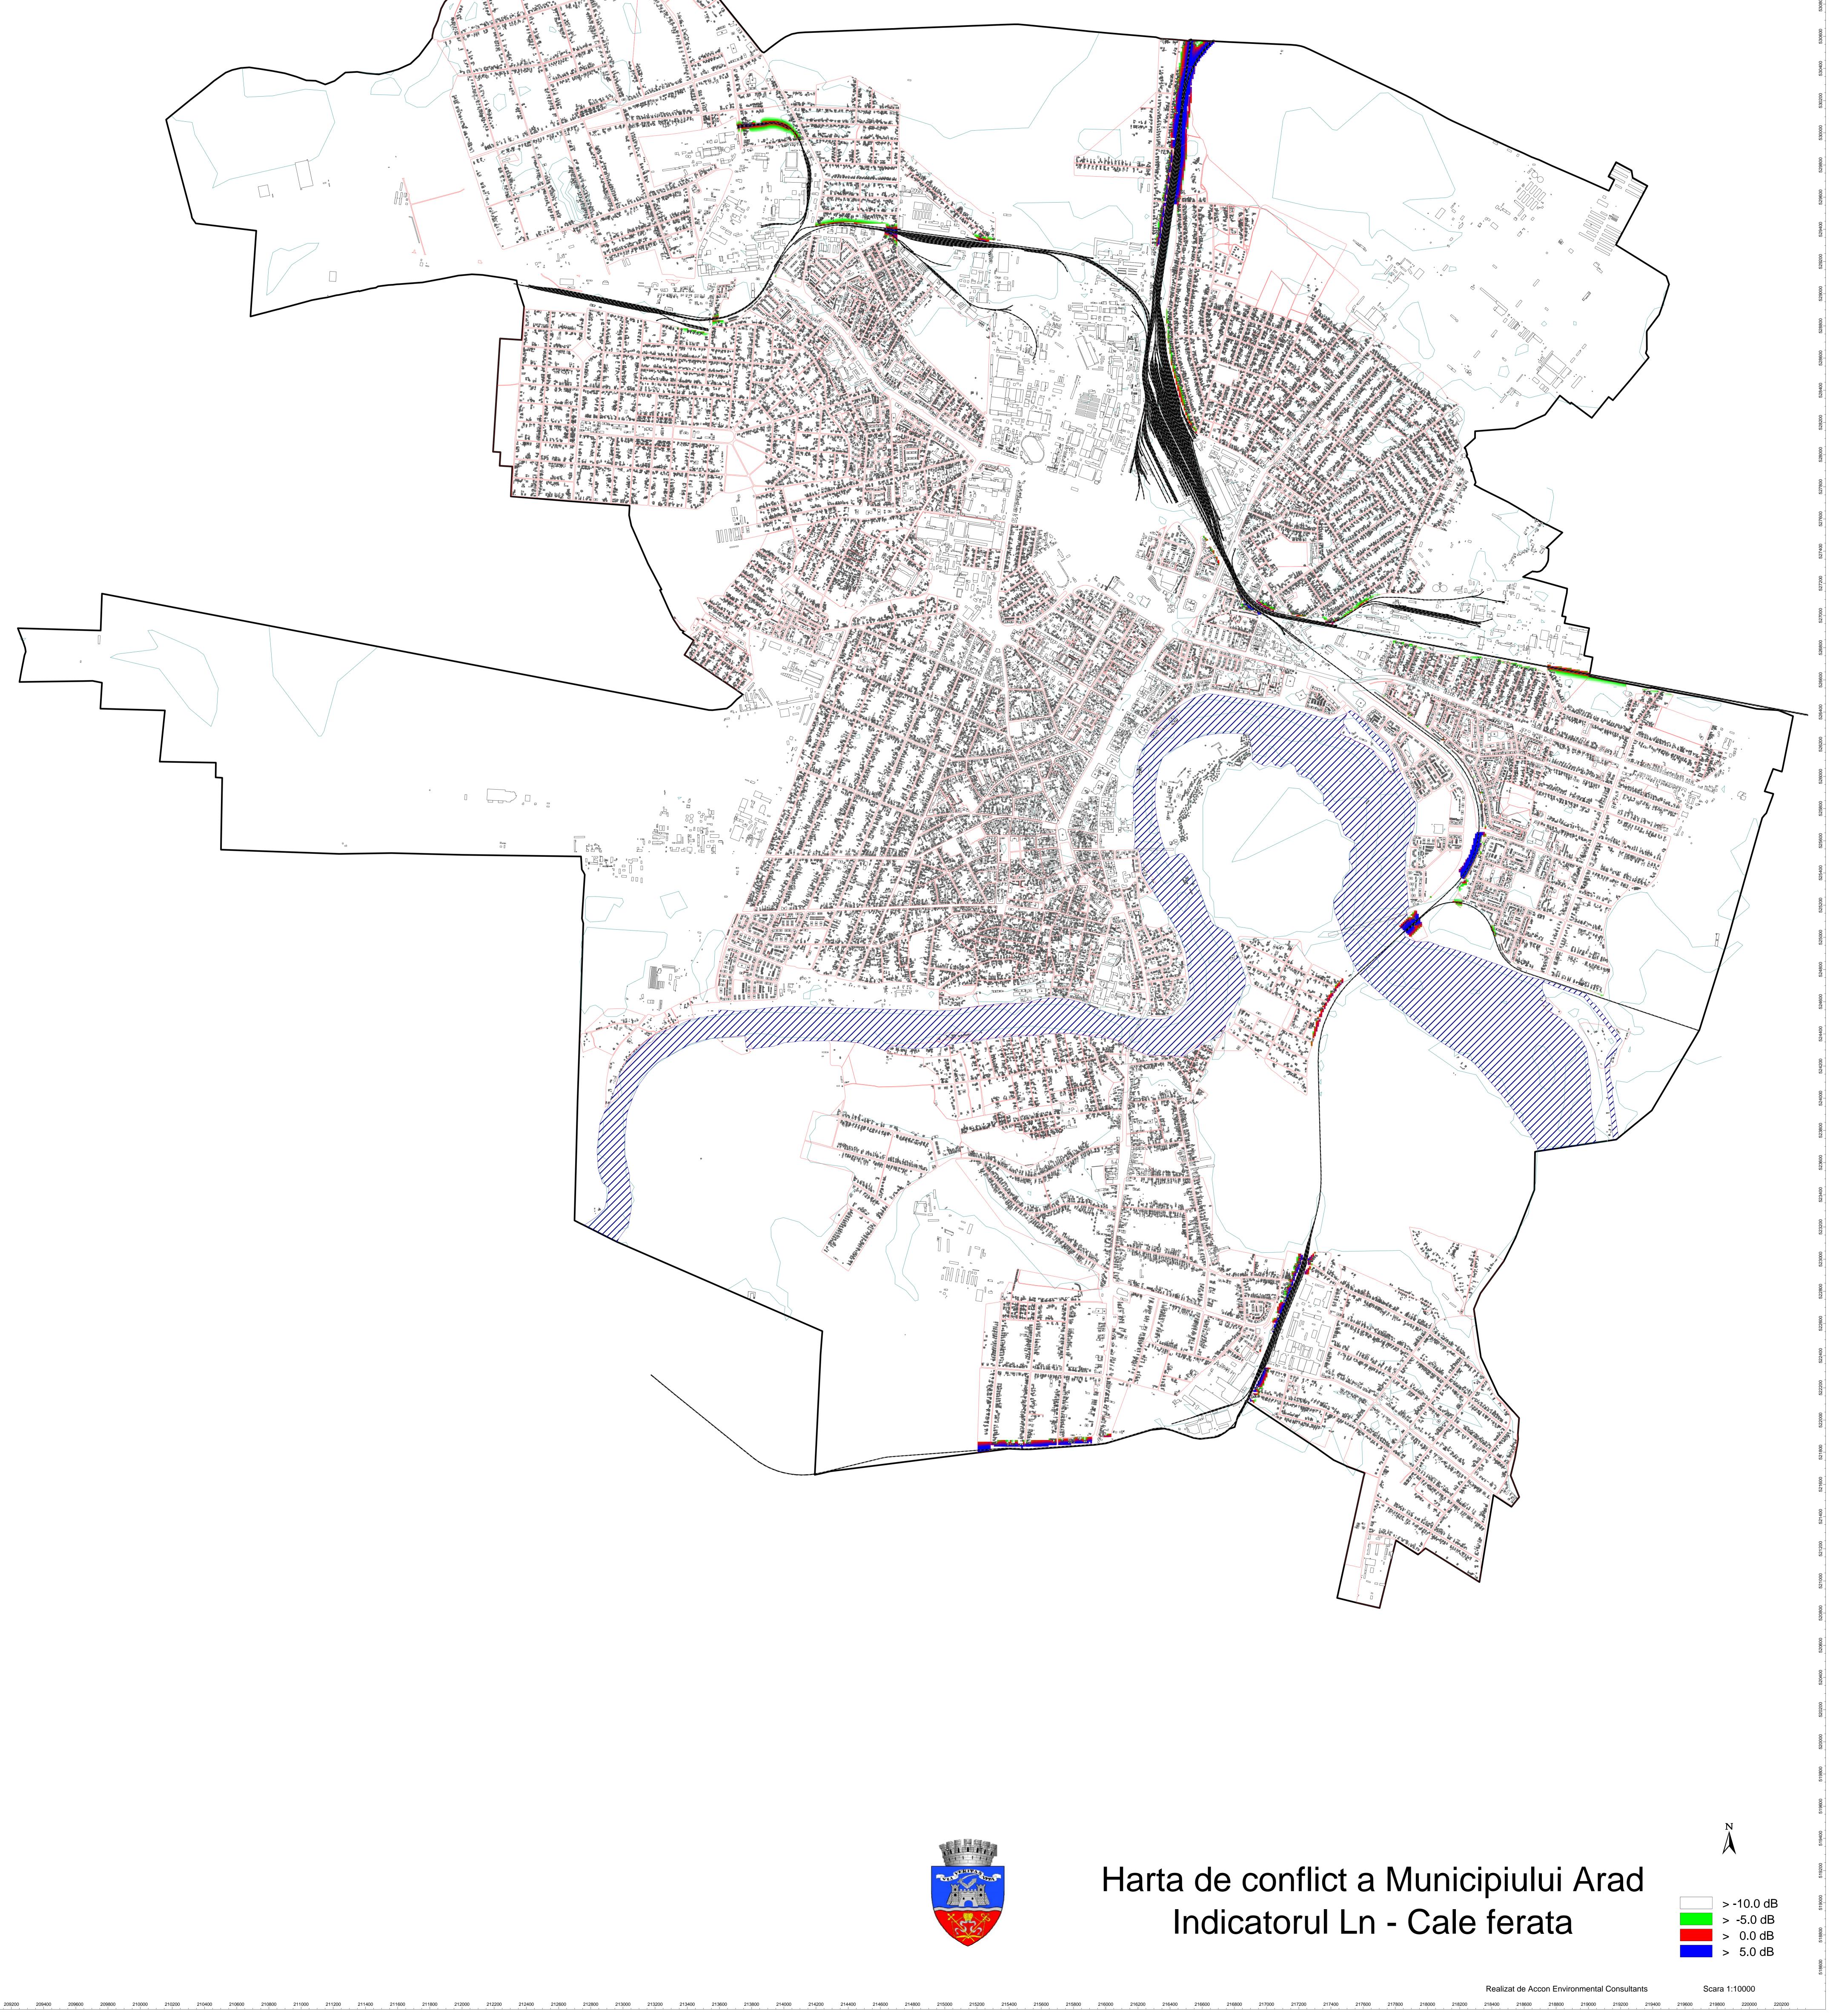

Realizat de Accon Environmental Consultants Scara 1:10000

220000 220200

| - |  |
|---|--|
| - |  |
| - |  |
| - |  |
| - |  |
| - |  |
| - |  |
| - |  |
| - |  |
| - |  |
| - |  |
| - |  |
| - |  |
| - |  |
| - |  |
| - |  |
| - |  |
| - |  |
| - |  |
| - |  |