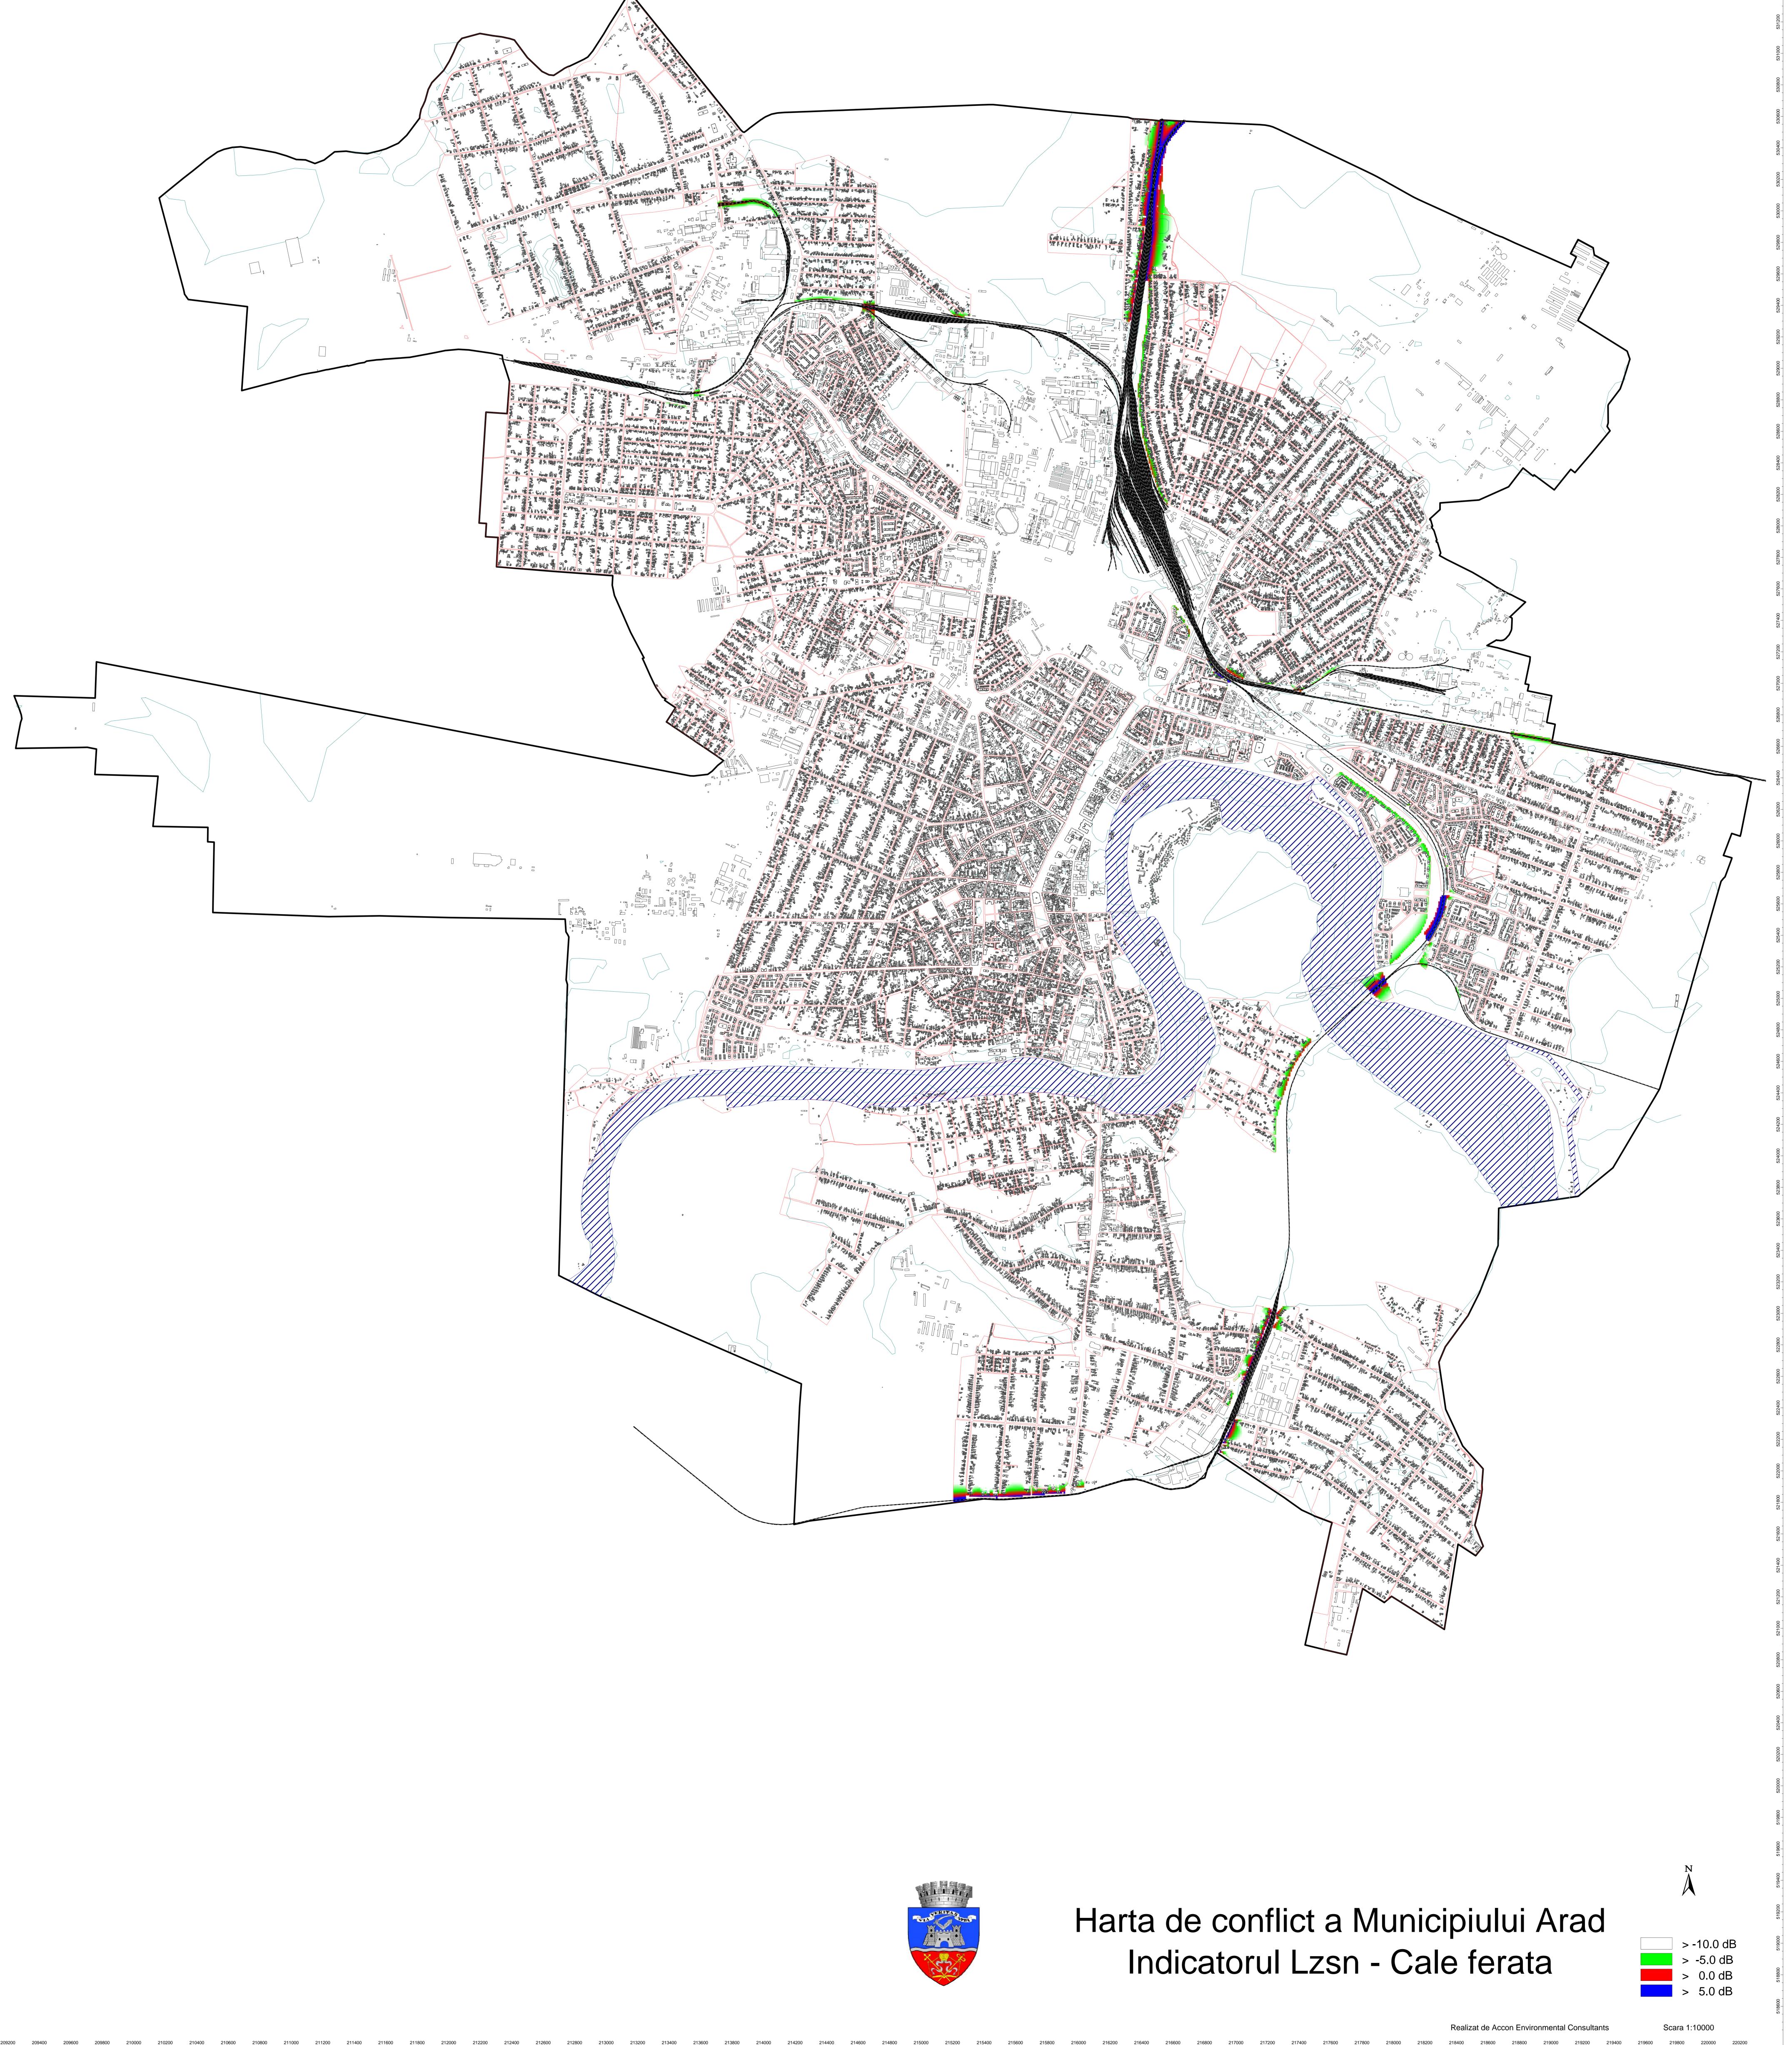

Realizat de Accon Environmental Consultants Scara 1:10000

220000 220200

| - |  |
|---|--|
| - |  |
| - |  |
| - |  |
| - |  |
| - |  |
| - |  |
| - |  |
| - |  |
| - |  |
| - |  |
| - |  |
| - |  |
| - |  |
| - |  |
| - |  |
| - |  |
| - |  |
| - |  |
| - |  |