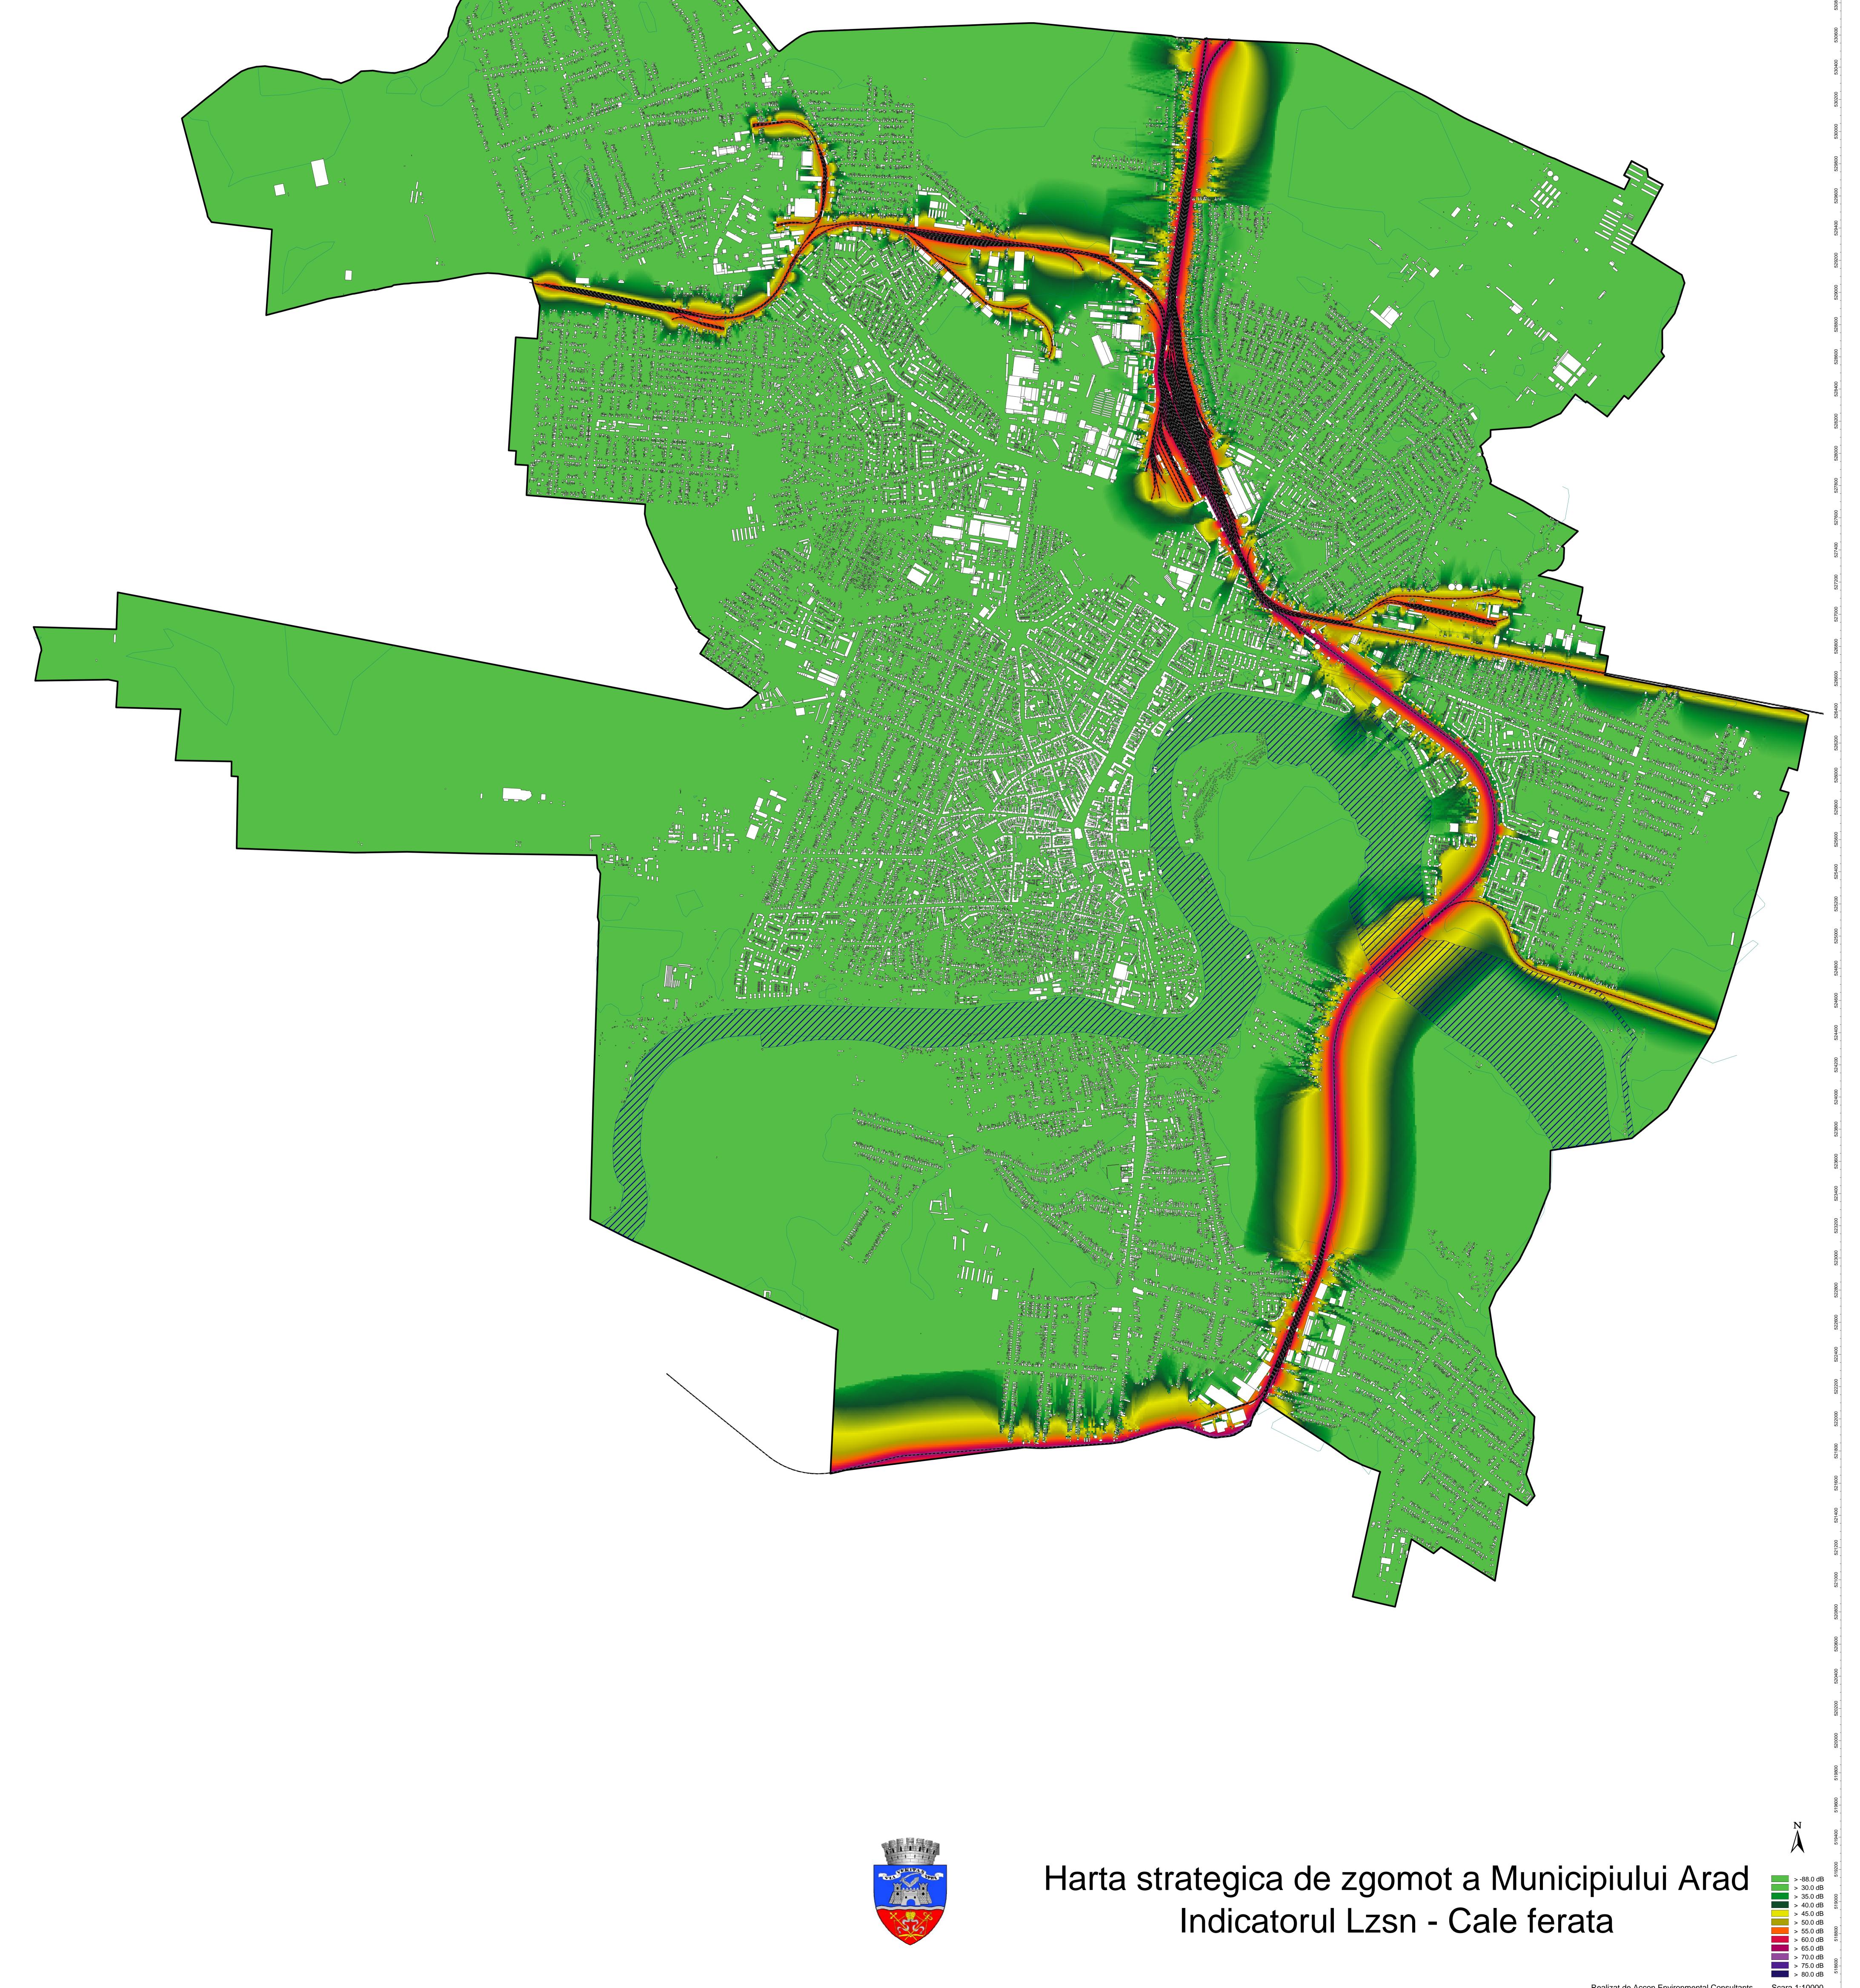

Realizat de Accon Environmental Consultants Scara 1:10000

220000 220200

| - |  |
|---|--|
| - |  |
| - |  |
| - |  |
| - |  |
| - |  |
| - |  |
| - |  |
| - |  |
| - |  |
| - |  |
| - |  |
| - |  |
| - |  |
| - |  |
| - |  |
| - |  |
| - |  |
| - |  |
| - |  |